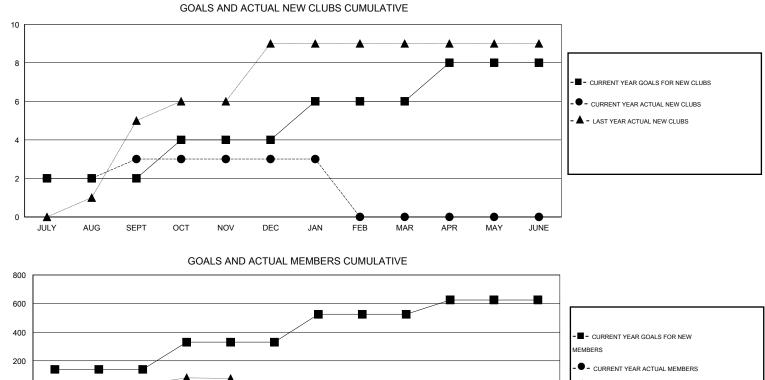

## GMT: V S Kukreja

| GMT: V S Kuk                 | kreja            |                  | LOCATIC          | N INDIA          |                              |                    |                                     |                    | GMT CA 6         |
|------------------------------|------------------|------------------|------------------|------------------|------------------------------|--------------------|-------------------------------------|--------------------|------------------|
| Clubs                        |                  |                  |                  |                  | Members                      |                    |                                     |                    |                  |
|                              | RESUL            | TS FOR 2014-2015 |                  |                  |                              | RESU               | ILTS FOR 2014-2015                  |                    |                  |
| QUARTER                      | NEW CLUB<br>GOAL | NEW CLUBS        | DROPPED<br>CLUBS | NET<br>GAIN/LOSS | QUARTER                      | NEW MEMBER<br>GOAL | CHARTER AND<br>NEW MEMBERS<br>ADDED | DROPPED<br>MEMBERS | NET<br>GAIN/LOSS |
| JULY/AUG/SEPT<br>OCT/NOV/DEC | 2<br>2           | 3<br>0           | 0<br>6           | 3<br>-6          | JULY/AUG/SEPT<br>OCT/NOV/DEC | 140<br>190         | 157<br>81                           | 140<br>213         | 17<br>-132       |
| JAN/FEB/MAR<br>APR/MAY/JUNE  | 2<br>2           | 0<br>0           | 2<br>0           | -2<br>0          | JAN/FEB/MAR<br>APR/MAY/JUNE  | 195<br>100         | 61<br>0                             | 58<br>0            | 3<br>0           |